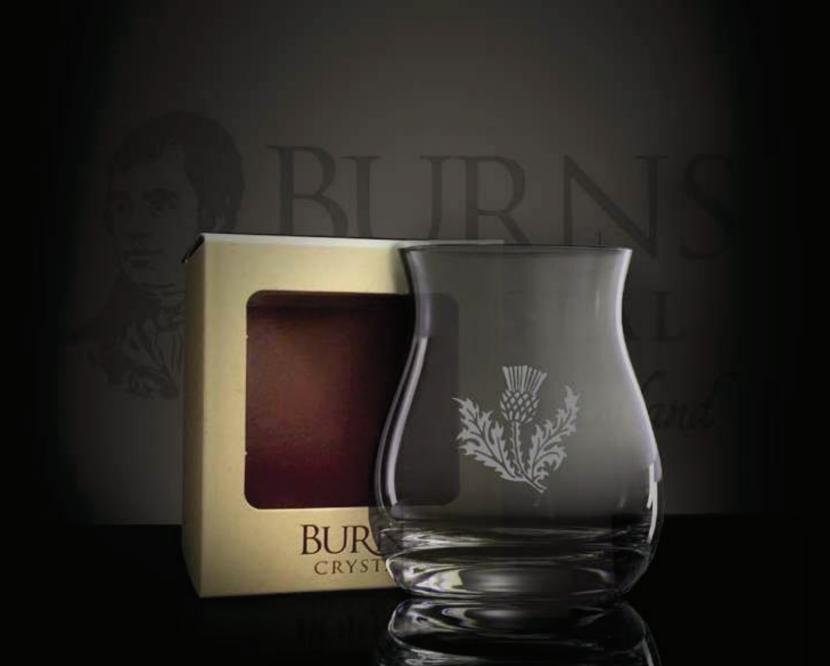

## FLOWER OF SCOTLAND

The Flower of Scotland range of hand-cut glasses was created to remember our ancient traditions.

You can purchase whisky, wine, hi-ball and champagne glasses in either single, pairs or sets of 6.

Each set is presented in luxury silk lined gift boxes or a single piece in a gift carton.