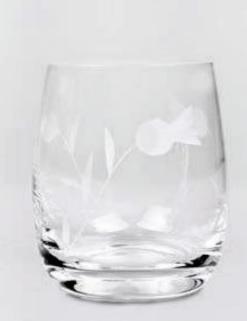

## UNCUT GLASSWARE

**DNCE**Night Cap Decanter

**DNCD2E**Night Cap Set

**DSIMWE | DSIWE**Square Dram + Miniature

**DRIMWE | DSIWE**Round Dram + Miniature

Obert Burns

**JACB**Jacobite Whisky Glass