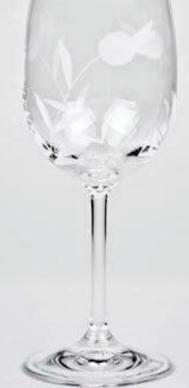

Panel Hiball



P2BE | P6BE Sets of Cut Brandy



**WPIMWE | WPIWE**Cut Whisky Glass + Miniature

# GLENCAIRN RANGE



**GCG**Glencairn Glass



**JFLT**Glencairn Flight Tray



**GCME**Glencairn Mixer Glass



**TCG2E**Glencairn Travel Set

# SPECIAL VALUE



SPWH2 | SPWH6 Sets of Whisky



SPWI2 | SPWI6 Sets of Wine



Obert Burns

**SPCH2 | SPCH6**Sets of Champagne



SPBR2 | SPBR6 Sets of Brandy



**GPS2E | GPS6E** Sets of Sherry



**SPWHM | SPWHNM**Whisky Glass + Miniature

## FLOWER OF SCOTLAND

The Flower of Scotland range of hand-cut glasses was created to remember our ancient traditions.

You can purchase whisky, wine, hi-ball and champagne glasses in either single, pairs or sets of 6.

Each set is presented in luxury silk lined gift boxes or a single piece in a gift carton.





### **GIFTS & PAPERWEIGHTS**



**PWFAC**Islay Paperweight Facet Cut



**PWDCR**Jura Paperweight Diamond Cut



**CLFCE**Mauchline Facet Cut Clock



**CLCEL**Celtic Clock



**VASESQ**Dornoch Vase 7"



**VASERND**Moray Vase Round 8"

### **GIFTS & PAPERWEIGHTS**



**STSTO**Iona Standing Stone



**CHSQSNG**Kintyre Square Candle Holder



**CHSKY4**Skye Candle Holder



CELCR | CELCR3.5 Celtic Cross Available in 2 Sizes



**NES8**Nessie Figure



**PIP | PIPMINI**Piper Figure
Available in 2 Sizes



We offer bespoke wrap designs for companies, brands and retailers looking to create something different for their customers.

We have an inhouse design team who are able to turn your ideas into reality. For this service the minimum order quantity is 100 glasses.

### **SKYLINE & LANDMARK